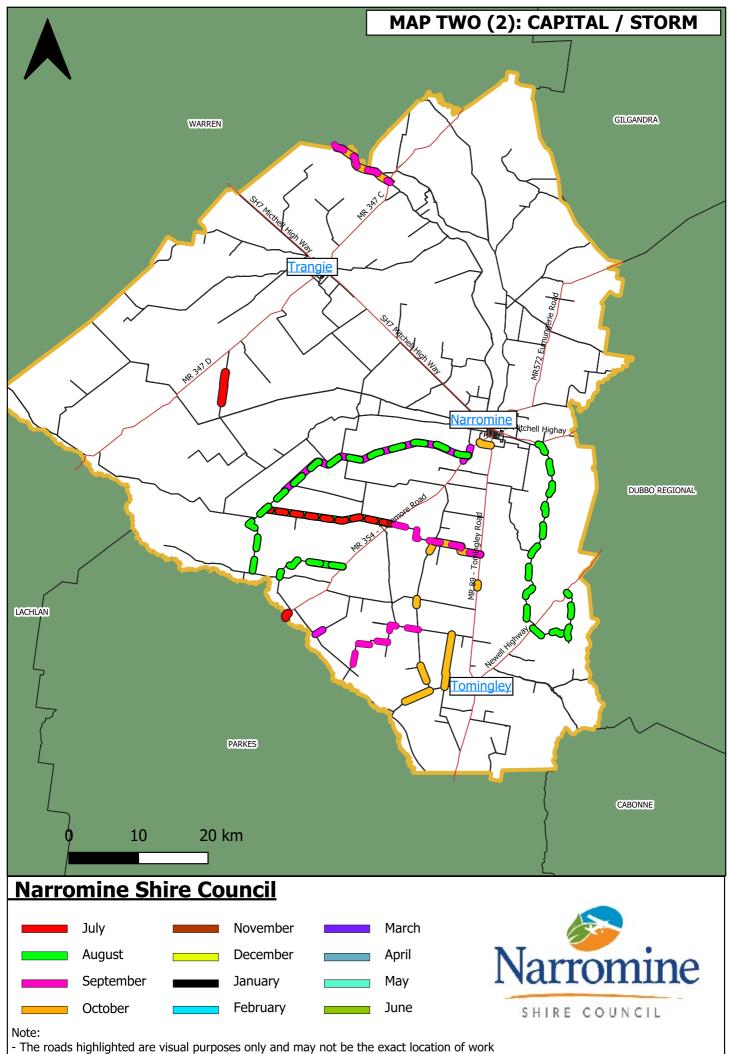

For all enquiries, please contact Council's Infrastructure and Engineering Services Department on 6889 9999

| URBAN ROADS                                   | Narromine - Maintenance                                                                |
|-----------------------------------------------|----------------------------------------------------------------------------------------|
| Various Streets                               | Paveliner patching various streets – pothole repair                                    |
|                                               | grant                                                                                  |
|                                               | <ul> <li>Linemarking</li> </ul>                                                        |
|                                               |                                                                                        |
| URBAN ROADS                                   | Trangie - Maintenance                                                                  |
| Various Streets                               | Water Service Patching (Tar Truck) potholes                                            |
|                                               | Linemarking                                                                            |
| UNSEALED ROADS NETWORK                        | Maintenance – Map 1                                                                    |
| Various Unsealed Roads                        | Foremans Lane                                                                          |
|                                               | Montgomery Road                                                                        |
|                                               | Lovers Lane                                                                            |
|                                               |                                                                                        |
| UNSEALED ROADS NETWORK                        | Capital                                                                                |
| Various Unsealed Roads                        | Ellengerah resheet                                                                     |
| UNSEALED ROADS NETWORK                        | Capital – Storm/Flood Funding Repair – Map 2                                           |
| Various Unsealed Roads                        | Lovers Lane                                                                            |
|                                               | Fairview Road                                                                          |
| SEALED ROADS NETWORK                          | Maintenance                                                                            |
| Various Sealed Roads                          | Raeburn Lane                                                                           |
|                                               |                                                                                        |
| SEALED ROADS NETWORK                          | Capital                                                                                |
| Various Sealed Roads                          | Peakhill Rail                                                                          |
|                                               | Tomingley West                                                                         |
|                                               | Gainsborough Road                                                                      |
|                                               | Tanain alove Do and Marry launds Cray of Dit Turning at laun                           |
|                                               | Tomingley Road, Merrylands Gravei Pii – Turning Lan                                    |
| UNSEALED ROADS NETWORK                        | Biosecurity                                                                            |
| UNSEALED ROADS NETWORK Various Unsealed Roads |                                                                                        |
|                                               | Biosecurity     Spray Tiger Pear – Mungeribar Lane                                     |
| Various Unsealed Roads SEALED ROADS NETWORK   | Biosecurity  • Spray Tiger Pear – Mungeribar Lane  Biosecurity                         |
| Various Unsealed Roads                        | Biosecurity  • Spray Tiger Pear – Mungeribar Lane  Biosecurity  • Roadside Inspections |
| Various Unsealed Roads SEALED ROADS NETWORK   | Biosecurity                                                                            |
| Various Unsealed Roads SEALED ROADS NETWORK   | Spray Tiger Pear – Mungeribar Lane  Biosecurity      Roadside Inspections              |

| NARROMINE WASTE FACILITY |   |                     |
|--------------------------|---|---------------------|
| Narromine                | • | General maintenance |

- The roads highlighted are visual purposes only and may not be the exact location of work

- Storm / Flood work is dashed Report to Council - Infrastructure and Engineering Services

- Storm / Flood work is dashed Report to Council - Infrastructure and Engineering Services