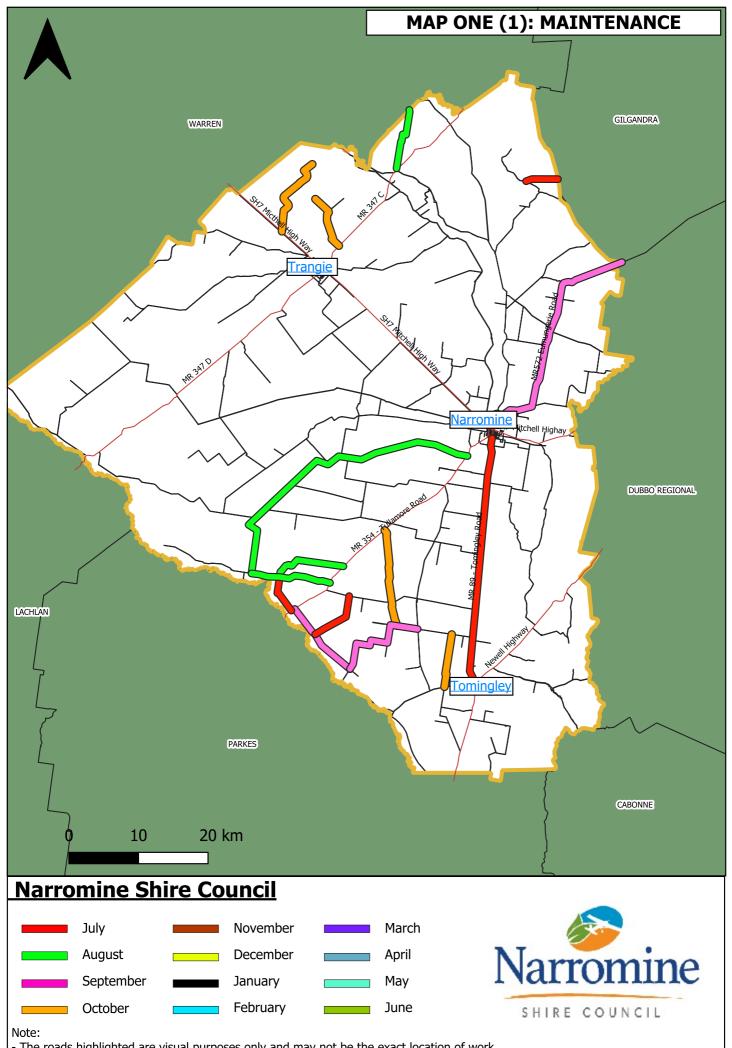

For all enquiries, please contact Council's Infrastructure and Engineering Services Department on 6889 9999

| URBAN ROADS                                   | Narromine - Maintenance                                                                |
|-----------------------------------------------|----------------------------------------------------------------------------------------|
| Various Streets                               | Paveliner patching various streets – pothole repair                                    |
|                                               | grant                                                                                  |
|                                               | <ul> <li>Linemarking</li> </ul>                                                        |
|                                               |                                                                                        |
| URBAN ROADS                                   | Trangie - Maintenance                                                                  |
| Various Streets                               | Water Service Patching (Tar Truck) potholes                                            |
|                                               | Linemarking                                                                            |
| UNSEALED ROADS NETWORK                        | Maintenance – Map 1                                                                    |
| Various Unsealed Roads                        | Foremans Lane                                                                          |
|                                               | Montgomery Road                                                                        |
|                                               | Lovers Lane                                                                            |
|                                               |                                                                                        |
| UNSEALED ROADS NETWORK                        | Capital                                                                                |
| Various Unsealed Roads                        | Ellengerah resheet                                                                     |
| UNSEALED ROADS NETWORK                        | Capital – Storm/Flood Funding Repair – Map 2                                           |
| Various Unsealed Roads                        | Lovers Lane                                                                            |
|                                               | Fairview Road                                                                          |
| SEALED ROADS NETWORK                          | Maintenance                                                                            |
| Various Sealed Roads                          | Raeburn Lane                                                                           |
|                                               |                                                                                        |
| SEALED ROADS NETWORK                          | Capital                                                                                |
| Various Sealed Roads                          | Peakhill Rail                                                                          |
|                                               | Tomingley West                                                                         |
|                                               | Gainsborough Road                                                                      |
|                                               | Tanain alove Do and Marry launds Cray of Dit Turning at laun                           |
|                                               | Tomingley Road, Merrylands Gravei Pii – Turning Lan                                    |
| UNSEALED ROADS NETWORK                        | Biosecurity                                                                            |
| UNSEALED ROADS NETWORK Various Unsealed Roads |                                                                                        |
|                                               | Biosecurity     Spray Tiger Pear – Mungeribar Lane                                     |
| Various Unsealed Roads SEALED ROADS NETWORK   | Biosecurity  • Spray Tiger Pear – Mungeribar Lane  Biosecurity                         |
| Various Unsealed Roads                        | Biosecurity  • Spray Tiger Pear – Mungeribar Lane  Biosecurity  • Roadside Inspections |
| Various Unsealed Roads SEALED ROADS NETWORK   | Biosecurity                                                                            |
| Various Unsealed Roads SEALED ROADS NETWORK   | Spray Tiger Pear – Mungeribar Lane  Biosecurity      Roadside Inspections              |

| NARROMINE WASTE FACILITY |   |                     |
|--------------------------|---|---------------------|
| Narromine                | • | General maintenance |

- The roads highlighted are visual purposes only and may not be the exact location of work

- Storm / Flood work is dashed Report to Council - Infrastructure and Engineering Services

- Storm / Flood work is dashed Report to Council - Infrastructure and Engineering Services